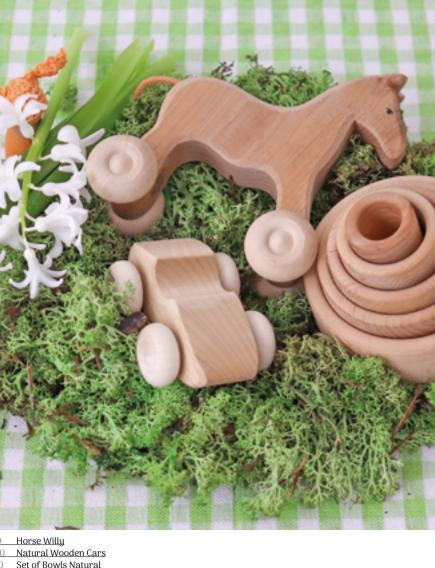

#### **1–2**

The little ones are becoming increasingly **mobile** and toys with wheels are becoming more and more attractive. Pull-along animals are companions up hill and down dale and little cars roar around. In and out go the passengers, because filling and emptying is an important developmental urge at this age. Towers are stacked and knocked down again and again with joy.

10850 Natural House **Rolling Boats** Set of Bowls Lollipop

10058 Moss Pebbles 07317 Casa Sole

09210 Wooden Cars Slimline

| 13010 | Horse Willy          |
|-------|----------------------|
| 09300 | Natural Wooden Cars  |
| 10340 | Set of Bowls Natural |

Rainbow Friends Pastell Rainbow Friends

07340 Tower Leafs 10580 Seven Friends in Bowls

10238 Large Pastel Balls

Stacking Game Shapes

10701 Rainbow Pastel