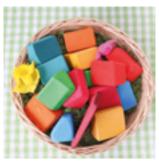

#### **3–4**AEARS

Children understand the world around them by **observing and imitating.** Little dolls and play worlds full of possibilities provide a space for this.

Building art at this age becomes increasingly **three-dimensional**, functional and creative, and reflects the world that surrounds children.

07601 Small World Play By the Water

09308 Large Convertible Orange10684 Natural Bridge

10667 Pastel Building Boards 09305 Small Convertible Green

10900 Flower