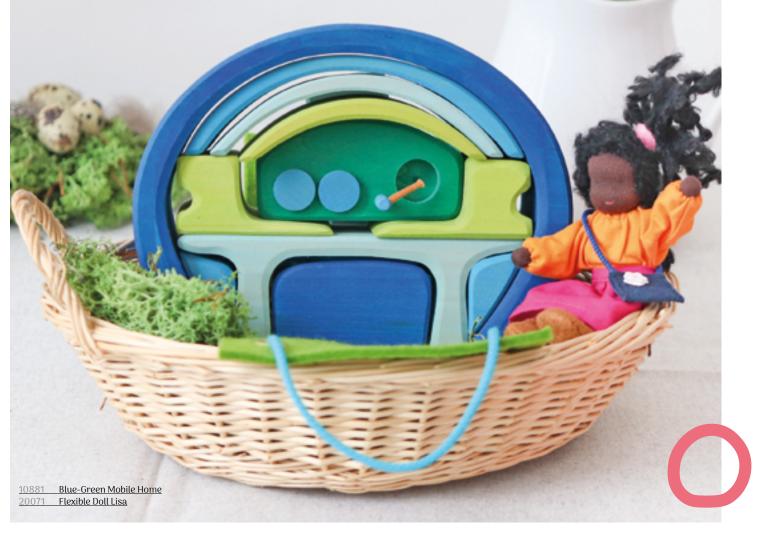

#### **3–4**AEARS

Children understand the world around them by **observing and imitating.** Little dolls and play worlds full of possibilities provide a space for this.

Building art at this age becomes increasingly **three-dimensional**, functional and creative, and reflects the world that surrounds children.

07601 Small World Play By the Water

09308 Large Convertible Orange10684 Natural Bridge

10667 Pastel Building Boards 09305 Small Convertible Green

10900 Flower