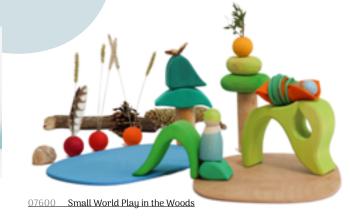

#### **3–4**AEARS

Children understand the world around them by **observing and imitating.** Little dolls and play worlds full of possibilities provide a space for this.

Building art at this age becomes increasingly **three-dimensional**, functional and creative, and reflects the world that surrounds children.

07601 Small World Play By the Water

09308 Large Convertible Orange10684 Natural Bridge

10667 Pastel Building Boards 09305 Small Convertible Green

10900 Flower